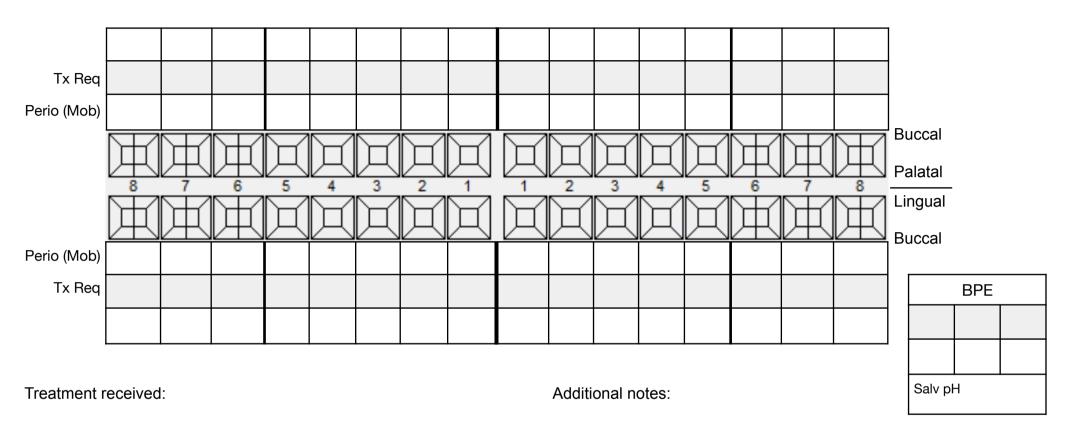

| oral Health Screening Form                                                                                        |  |
|-------------------------------------------------------------------------------------------------------------------|--|
| Name:                                                                                                             |  |
| Age/Race/Gender:                                                                                                  |  |
| Last four digit of NRIC/FIN or ID no.:                                                                            |  |
| Other details (contact/address):                                                                                  |  |
|                                                                                                                   |  |
| <b>DENTAL HX</b> :<br>C/O                                                                                         |  |
| OH routine/items:                                                                                                 |  |
| F/U                                                                                                               |  |
| LA/CS/GA<br>Diet:                                                                                                 |  |
| Dysphagia                                                                                                         |  |
| E/O:                                                                                                              |  |
| <ul> <li>I/O:</li> <li>OH [good / fair/ poor / v poor]</li> <li>Perio: H I B A C A M*</li> <li>ST:</li> </ul>     |  |
| • HT:                                                                                                             |  |
| Dentures [type/condition/replace]:                                                                                |  |
| * Halitosis, Inflammation visibly, Bleeding visibly, Acute/abscess signs, Calculus, Attachment loss, Mobility II+ |  |

| MEDICAL HISTORY / MEI                       | DICATIONS                                                     |  |
|---------------------------------------------|---------------------------------------------------------------|--|
|                                             |                                                               |  |
| (anti-resorptive / anti-thron<br>Allergies: | nbotic)                                                       |  |
| SOCIAL HX:<br>Living/Work:                  |                                                               |  |
| NOK/CAD/LPA                                 |                                                               |  |
| Disabilities:                               | [ ] Mental Capacity                                           |  |
|                                             | Bv / Cx / Cz / Gx<br>Amb / Supp / WC self/ WC Trf / Bed / Tpt |  |
| Smoke/Alcohol/Drug:                         | •                                                             |  |
| BDA Case Mix (see form) Communication       |                                                               |  |
| Cooperation                                 |                                                               |  |
| Medical status                              |                                                               |  |
| Oral risk                                   |                                                               |  |
| Access                                      |                                                               |  |
| Legal ethical                               |                                                               |  |
|                                             | D 7:10 D 1:                                                   |  |

| Referral [ ]:                                                                                                          | Screened by: | BDA:        |
|------------------------------------------------------------------------------------------------------------------------|--------------|-------------|
| Specialist centres / Polyclinics / General dentists / Nil Dear Colleague, this individual may require dental care for: |              | DMFT:       |
|                                                                                                                        | Assisted by: | DMFS:       |
|                                                                                                                        |              | Perio:      |
|                                                                                                                        |              | Teeth left: |
|                                                                                                                        | Date:        |             |
| Thank you!                                                                                                             |              |             |